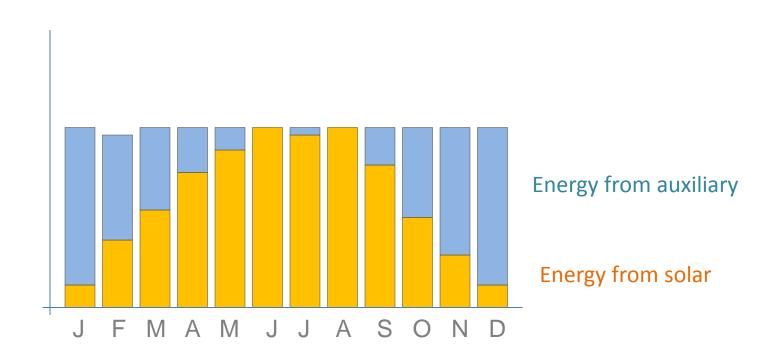

## Solar Fraction

### Test House Monthly Energy

"I love it. You just whack on the tap and there's always hot water. I've hardly had the boiler on – I'd recommend it to anyone"

Hastoe Housing Association Resident Steeple Bumpstead, August 2007