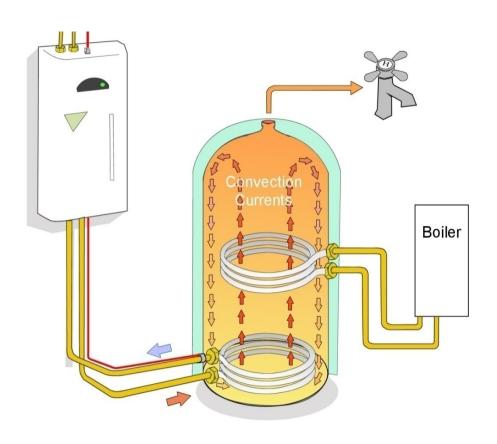

## Viridian Solar

Stuart Elmes

# Background





# Background





## The State of the Art













# Typical Installation





## Solar Fraction





## Flat Plate Solar Collector





## **Evacuated Tube**









# Starting Off





# Industry Consultation











# Themes































## Accreditation





























## Solar in the UK





## Simulation House





# Daily Water Withdrawals The set of the set



## Simulation House







## Simulation House









### Test House Monthly Energy





















"I love it. You just whack on the tap and there's always hot water. I've hardly had the boiler on – I'd recommend it to anyone"

Hastoe Housing Association Resident Steeple Bumpstead, August 2007







































# Symphony







## **User Instructions**





## User Interaction





# Case Study: Chatham Maritime





dwellings with solar

62

installed area



186 m<sup>2</sup>



carbon dioxide avoided 16 tonnes/year



energy saving 83,000 kWh/year







10% renewable energy target

## Case Study: Chatham Maritime







### Case Study : D'Arcy House





dwellings with solar

36

installed area



 $78 \text{ m}^2$ 



carbon dioxide avoided 6.75 tonnes/year



energy saving 31,000 kWh/year









### Brooklands, MK









#### How PV Works











#### Energy Spectrum of Sunlight





#### **Energy Spectrum of Sunlight**





#### Lab Bench Record for Solar Cell Efficiency





#### Lab Bench Record for Solar Cell Efficiency



#### Temperature Dependence





#### Temperat