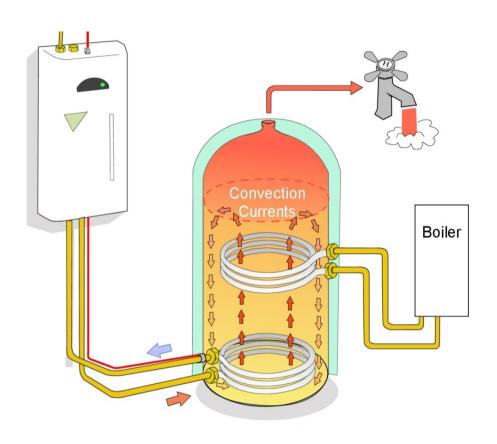

# Viridian Solar

Stuart Elmes

# Background





# Background





## The State of the Art













# Typical Installation





## Solar Fraction





## Flat Plate Solar Collector





## **Evacuated Tube**









# Starting Off





# Industry Consultation











# Themes































## Accreditation





























## Solar in the UK





## Simulation House





# Daily Water Withdrawals The set of the set



## Simulation House







## Simulation House









### Test House Monthly Energy





















"I love it. You just whack on the tap and there's always hot water. I've hardly had the boiler on – I'd recommend it to anyone"

Hastoe Housing Association Resident Steeple Bumpstead, August 2007







































# Symphony







## **User Instructions**





## User Interaction





# Case Study: Chatham Maritime





dwellings with solar

62

installed area



186 m<sup>2</sup>



carbon dioxide avoided 16 tonnes/year



energy saving 83,000 kWh/year







10% renewable energy target

## Case Study: Chatham Maritime







### Case Study : D'Arcy House





dwellings with solar

36

installed area



 $78 \text{ m}^2$ 



carbon dioxide avoided 6.75 tonnes/year



energy saving 31,000 kWh/year









### Brooklands, MK









#### How PV Works











#### Energy Spectrum of Sunlight





#### **Energy Spectrum of Sunlight**





#### Lab Bench Record for Solar Cell Efficiency





#### Lab Bench Record for Solar Cell Efficiency



#### Temperature Dependence





#### Temperature Depe