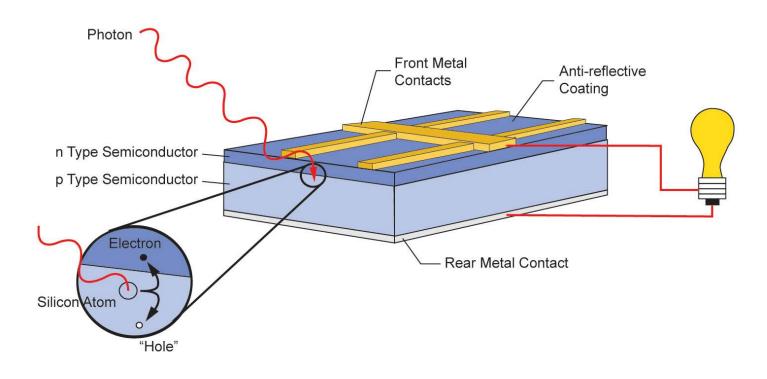

"I love it. You just whack on the tap and there's always hot water. I've hardly had the boiler on – I'd recommend it to anyone"

Hastoe Housing Association Resident Steeple Bumpstead, August 2007







































# Symphony







## **User Instructions**





## User Interaction





# Case Study: Chatham Maritime





dwellings with solar

62

installed area



186 m<sup>2</sup>



carbon dioxide avoided 16 tonnes/year



energy saving 83,000 kWh/year







10% renewable energy target

## Case Study: Chatham Maritime







### Case Study : D'Arcy House





dwellings with solar

36

installed area



 $78 \text{ m}^2$ 



carbon dioxide avoided 6.75 tonnes/year



energy saving 31,000 kWh/year









### Brooklands, MK









#### How PV Works











#### Energy Spectrum of Sunlight





#### **Energy Spectrum of Sunlight**





#### Lab Bench Record for Solar Cell Efficiency





#### Lab Bench Record for Solar Cell Efficiency



#### Temperature Dependence





#### Temperature Dependence





### PV Temperature Profile





#### Solar Water Heating Profile





## Comparison





#### Clearline PV







#### Combined PV and Thermal





## Cambridge Projects









#### stuart.elmes@viridiansolar.co.uk



Viridian Solar www.viridiansolar.co.uk @viridiansolar



the solarblogger www.solarblogger.net @thesolarblogger



#### **Economics not Technology**



#### **Global PV Market**