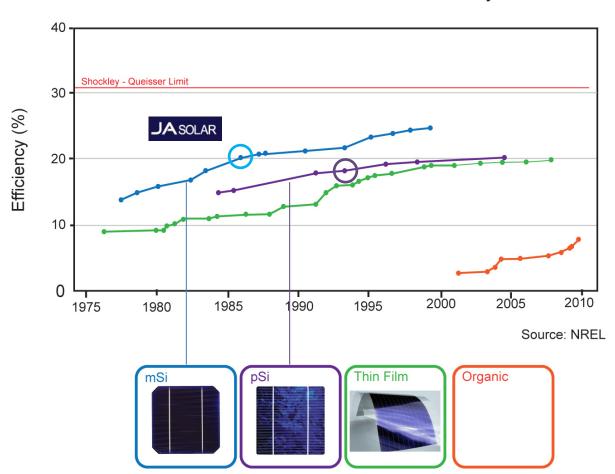

stead, August 2007







































# Symphony







## **User Instructions**





## User Interaction





# Case Study: Chatham Maritime





dwellings with solar

62

installed area



186 m<sup>2</sup>



carbon dioxide avoided 16 tonnes/year



energy saving 83,000 kWh/year







10% renewable energy target

## Case Study: Chatham Maritime







### Case Study : D'Arcy House





dwellings with solar

36

installed area



 $78 \text{ m}^2$ 



carbon dioxide avoided 6.75 tonnes/year



energy saving 31,000 kWh/year









### Brooklands, MK









#### How PV Works











#### Energy Spectrum of Sunlight





#### **Energy Spectrum of Sunlight**





#### Lab Bench Record for Solar Cell Efficiency





#### Lab Bench Record for Solar Cell Efficiency



#### Temperature Dependence





#### Temperature Dependence





### PV Temperature Profile





#### Solar Water Heating Profile





## Comparison





#### Clearline PV







#### Combined PV and Thermal





## Cambridge Projects









#### stuart.elmes@viridiansolar.co.uk



Viridian Solar www.viridiansolar.co.uk @viridiansolar



the solarblogger www.solarblogger.net @thesolarblogger



#### **Economics not Technology**



#### **Global PV Market**