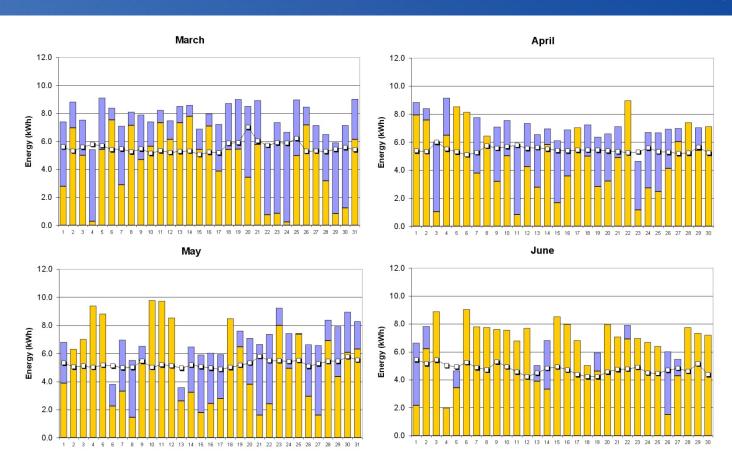

### Test House Monthly Energy

"I love it. You just whack on the tap and there's always hot water. I've hardly had the boiler on – I'd recommend it to anyone"

Hastoe Housing Association Resident Steeple Bumpstead, August 2007