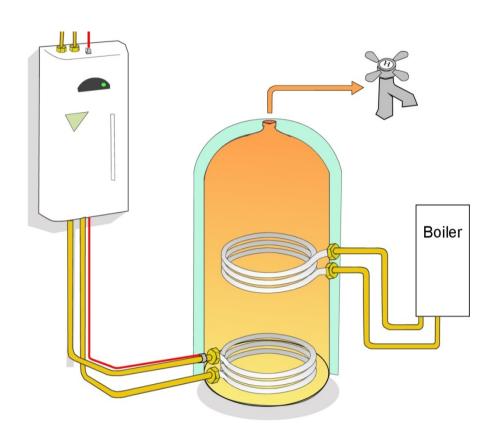

## Viridian Solar

Stuart Elmes

# Background





# Background





## The State of the Art













# Typical Installation





## Solar Fraction





## Flat Plate Solar Collector





## **Evacuated Tube**









# Starting Off





# Industry Consultation











# Themes































## Accreditation





























## Solar in the UK





## Simulation House





# Daily Water Withdrawals The set of the set



## Simulation House







## Simulation House









### Test House Monthly Energy





















"I love it. You just whack on the tap and there's always hot water. I've hardly had the boiler on – I'd recommend it to anyone"

Hastoe Housing Association Resident Steeple Bumpstead, August 2007







































# Symphony







## **User Instructions**





## User Interaction





# Case Study: Chatham Maritime





dwellings with solar

62

installed area



186 m<sup>2</sup>



carbon dioxide avoided 16 tonnes/year



energy saving 83,000 kWh/year







10% renewable energy target

## Case Study: Chatham Maritime







### Case Study : D'Arcy House





dwellings with solar

36

installed area



 $78 \text{ m}^2$ 



carbon dioxide avoided 6.75 tonnes/year



energy saving 31,000 kWh/year









### Brooklands, MK









#### How PV Works











#### Energy Spectrum of Sunlight





#### **Energy Spectrum of Sunlight**





#### Lab Bench Record for Solar Cell Efficiency





#### Lab Bench Record for Solar Cell Efficiency



#### Temperature Dependence





####