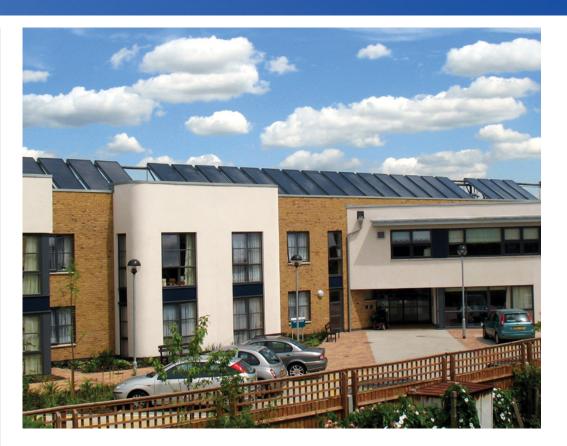

# Case Study: Chatham Maritime

dwellings with solar

62

installed area

186 m<sup>2</sup>

carbon dioxide avoided 16 tonnes/year

energy saving 83,000 kWh/year

10% renewable energy target

## Case Study: Chatham Maritime