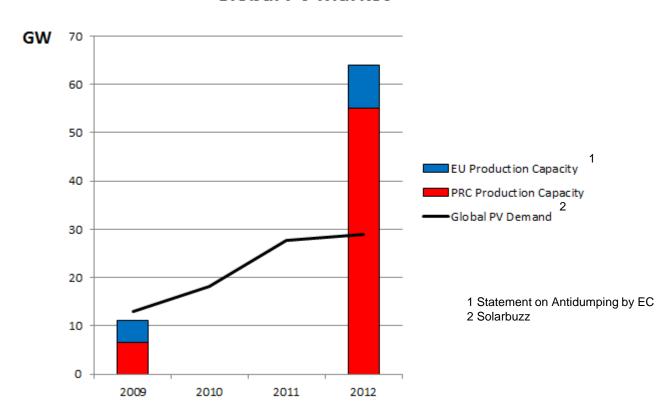

{ m}^2$ 



carbon dioxide avoided 6.75 tonnes/year



energy saving 31,000 kWh/year









### Brooklands, MK









#### How PV Works











#### Energy Spectrum of Sunlight





#### **Energy Spectrum of Sunlight**





#### Lab Bench Record for Solar Cell Efficiency





#### Lab Bench Record for Solar Cell Efficiency



#### Temperature Dependence





#### Temperature Dependence





### PV Temperature Profile





#### Solar Water Heating Profile





## Comparison





#### Clearline PV







#### Combined PV and Thermal





## Cambridge Projects









#### stuart.elmes@viridiansolar.co.uk



Viridian Solar www.viridiansolar.co.uk @viridiansolar



the solarblogger www.solarblogger.net @thesolarblogger



#### **Economics not Technology**



#### **Global PV Market**