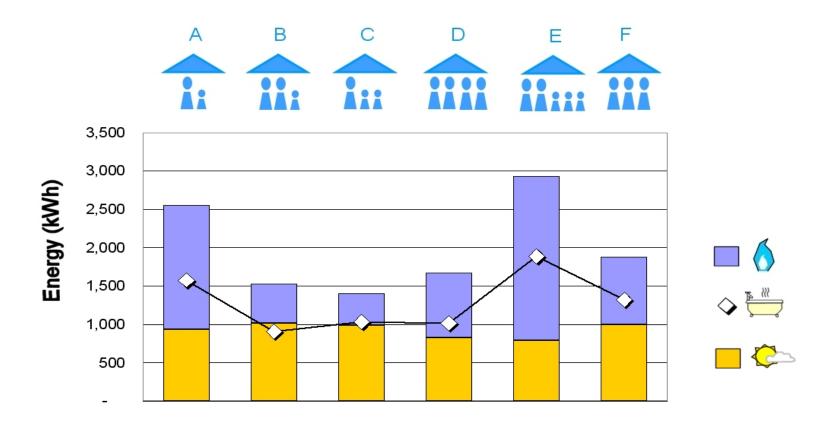

## Viridian Solar

Stuart Elmes

# Background





# Background





## The State of the Art













# Typical Installation





## Solar Fraction





## Flat Plate Solar Collector





## **Evacuated Tube**









# Starting Off





# Industry Consultation











# Themes































## Accreditation





























## Solar in the UK





## Simulation House





# Daily Water Withdrawals The set of the set



## Simulation House







## Simulation House









### Test House Monthly Energy





















"I love it. You just whack on the tap and there's always hot water. I've hardly had the boiler on – I'd recommend it to anyone"

Hastoe Housing Association Resident Steeple Bumpstead, August 2007







































# Symphony







## **User Instructions**





## User Interaction





# Case Study: Chatham Maritime





dwellings with solar

62

installed area



186 m<sup>2</sup>



carbon dioxide avoided 16 tonnes/year



energy saving 83,000 kWh/year







10% renewable energy target

## Case Study: Chatham Maritime







### Case Study : D'Arcy House





dwellings with solar

36

installed area



 $78 \text{ m}^2$ 



carbon dioxide avoided 6.75 tonnes/year



energy saving 31,000 kWh/year









### Brooklands, MK









#### How PV Works











#### Energy Spectrum of Sunlight





#### **Energy Spectrum of Sunlight**





#### Lab Bench Record for Solar Cell Efficiency





#### Lab Bench Record for Solar Cell Efficiency



#### Temperature Dep