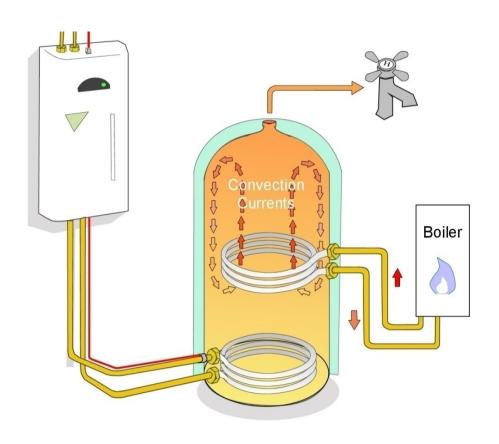

## Viridian Solar

Stuart Elmes

# Background





# Background





## The State of the Art













# Typical Installation





## Solar Fraction





## Flat Plate Solar Collector





## **Evacuated Tube**









# Starting Off





# Industry Consultation











# Themes































## Accreditation





























## Solar in the UK





## Simulation House





# Daily Water Withdrawals The set of the set



## Simulation House







## Simulation House









### Test House Monthly Energy





















"I love it. You just whack on the tap and there's always hot water. I've hardly had the boiler on – I'd recommend it to anyone"

Hastoe Housing Association Resident Steeple Bumpstead, August 2007







































# Symphony







## **User Instructions**





## User Interaction





# Case Study: Chatham Maritime





dwellings with solar

62

installed area



186 m<sup>2</sup>



carbon dioxide avoided 16 tonnes/year



energy saving 83,000 kWh/year







10% renewable energy target

## Case Study: Chatham Maritime







### Case Study : D'Arcy House





dwellings with solar

36

installed area



 $78 \text{ m}^2$ 



carbon dioxide avoided 6.75 tonnes/year



energy saving 31,000 kWh/year









### Brooklands, MK









#### How PV Works











#### Energy Spectrum of Sunlight





#### **Energy Spectrum of Sunlight**





#### Lab Bench Record for Solar Cell Efficiency





#### Lab Bench Record for Solar Cell Efficiency



#### Temperature Dependence





#### Temperature