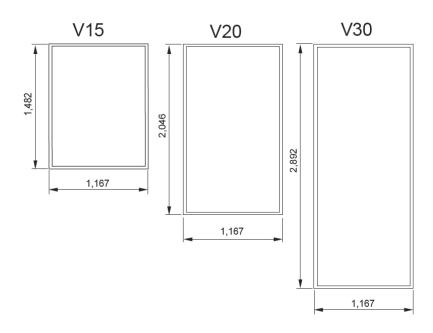

h solar

62

installed area



186 m<sup>2</sup>



carbon dioxide avoided 16 tonnes/year



energy saving 83,000 kWh/year







10% renewable energy target

## Case Study: Chatham Maritime







### Case Study : D'Arcy House





dwellings with solar

36

installed area



 $78 \text{ m}^2$ 



carbon dioxide avoided 6.75 tonnes/year



energy saving 31,000 kWh/year









### Brooklands, MK









#### How PV Works











#### Energy Spectrum of Sunlight





#### **Energy Spectrum of Sunlight**





#### Lab Bench Record for Solar Cell Efficiency





#### Lab Bench Record for Solar Cell Efficiency



#### Temperature Dependence





#### Temperature Dependence





### PV Temperature Profile





#### Solar Water Heating Profile





## Comparison





#### Clearline PV







#### Combined PV and Thermal





## Cambridge Projects









#### stuart.elmes@viridiansolar.co.uk



Viridian Solar www.viridiansolar.co.uk @viridiansolar



the solarblogger www.solarblogger.net @thesolarblogger



#### **Economics not Technology**



#### **Global PV Market**