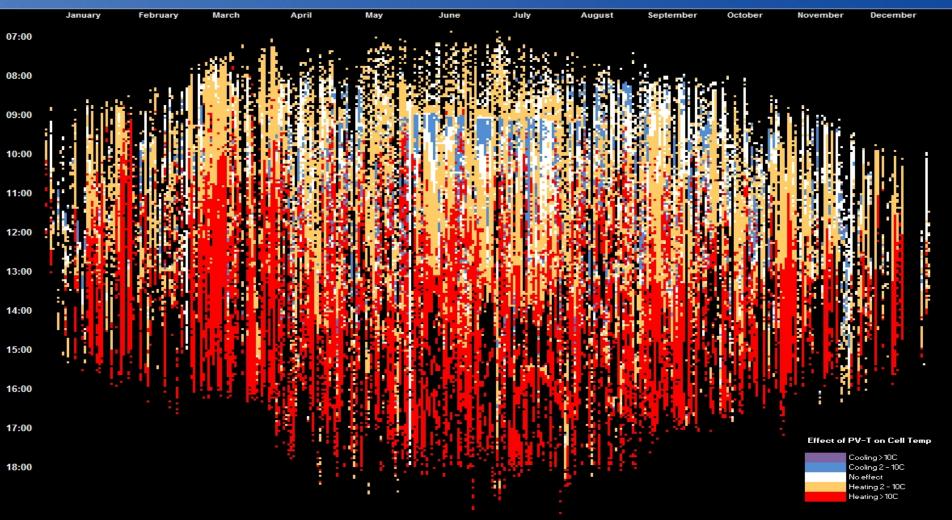

ritime





dwellings with solar

62

installed area



186 m<sup>2</sup>



carbon dioxide avoided 16 tonnes/year



energy saving 83,000 kWh/year







10% renewable energy target

## Case Study: Chatham Maritime







### Case Study : D'Arcy House





dwellings with solar

36

installed area



 $78 \text{ m}^2$ 



carbon dioxide avoided 6.75 tonnes/year



energy saving 31,000 kWh/year









### Brooklands, MK









#### How PV Works











#### Energy Spectrum of Sunlight





#### **Energy Spectrum of Sunlight**





#### Lab Bench Record for Solar Cell Efficiency





#### Lab Bench Record for Solar Cell Efficiency



#### Temperature Dependence





#### Temperature Dependence





### PV Temperature Profile





#### Solar Water Heating Profile





## Comparison





#### Clearline PV







#### Combined PV and Thermal





## Cambridge Projects









#### stuart.elmes@viridiansolar.co.uk



Viridian Solar www.viridiansolar.co.uk @viridiansolar



the solarblogger www.solarblogger.net @thesolarblogger



#### **Economics not Technology**



#### **Global PV Market**