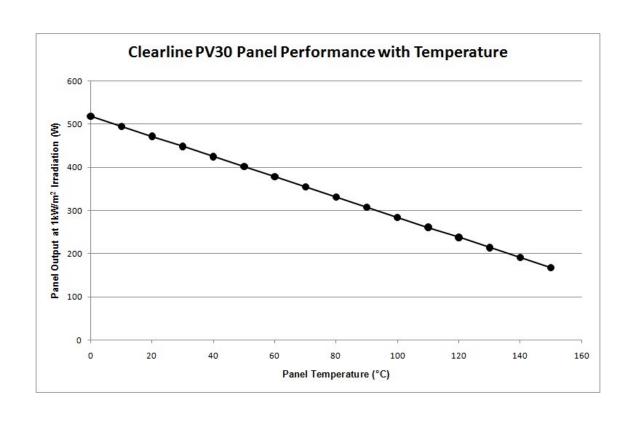

# Symphony







## **User Instructions**





## User Interaction





# Case Study: Chatham Maritime





dwellings with solar

62

installed area



186 m<sup>2</sup>



carbon dioxide avoided 16 tonnes/year



energy saving 83,000 kWh/year







10% renewable energy target

## Case Study: Chatham Maritime







### Case Study : D'Arcy House





dwellings with solar

36

installed area



 $78 \text{ m}^2$ 



carbon dioxide avoided 6.75 tonnes/year



energy saving 31,000 kWh/year









### Brooklands, MK









#### How PV Works











#### Energy Spectrum of Sunlight





#### **Energy Spectrum of Sunlight**





#### Lab Bench Record for Solar Cell Efficiency





#### Lab Bench Record for Solar Cell Efficiency



#### Temperature Dependence





#### Temperature Dependence





### PV Temperature Profile





#### Solar Water Heating Profile





## Comparison





#### Clearline PV







#### Combined PV and Thermal





## Cambridge Projects









#### stuart.elmes@viridiansolar.co.uk



Viridian Solar www.viridiansolar.co.uk @viridiansolar



the solarblogger www.solarblogger.net @thesolarblogger



#### **Economics not Technology**



#### **Global PV Market**