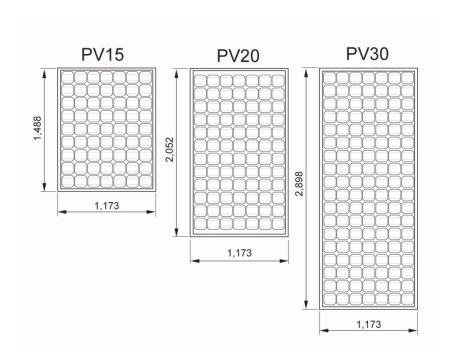

ith solar

62

installed area



186 m<sup>2</sup>



carbon dioxide avoided 16 tonnes/year



energy saving 83,000 kWh/year







10% renewable energy target

## Case Study: Chatham Maritime







### Case Study : D'Arcy House





dwellings with solar

36

installed area



 $78 \text{ m}^2$ 



carbon dioxide avoided 6.75 tonnes/year



energy saving 31,000 kWh/year









### Brooklands, MK









#### How PV Works











#### Energy Spectrum of Sunlight





#### **Energy Spectrum of Sunlight**





#### Lab Bench Record for Solar Cell Efficiency





#### Lab Bench Record for Solar Cell Efficiency



#### Temperature Dependence





#### Temperature Dependence





### PV Temperature Profile





#### Solar Water Heating Profile





## Comparison





#### Clearline PV







#### Combined PV and Thermal





## Cambridge Projects









#### stuart.elmes@viridiansolar.co.uk



Viridian Solar www.viridiansolar.co.uk @viridiansolar



the solarblogger www.solarblogger.net @thesolarblogger



#### **Economics not Technology**



#### **Global PV Market**