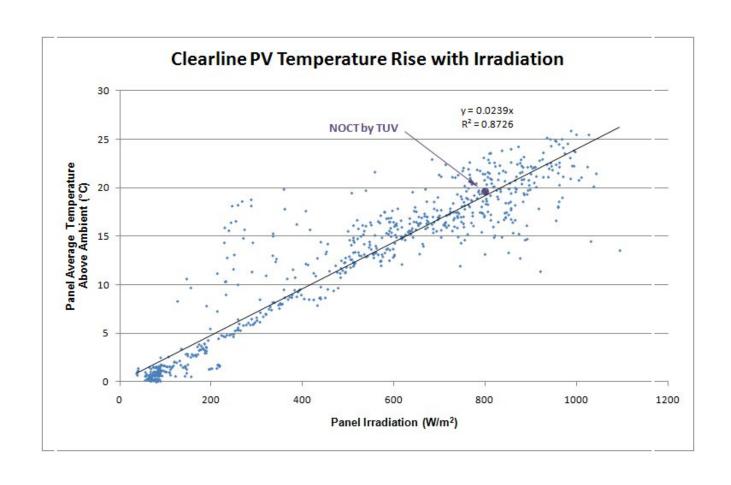

ny







## **User Instructions**





## User Interaction





# Case Study: Chatham Maritime





dwellings with solar

62

installed area



186 m<sup>2</sup>



carbon dioxide avoided 16 tonnes/year



energy saving 83,000 kWh/year







10% renewable energy target

## Case Study: Chatham Maritime







### Case Study : D'Arcy House





dwellings with solar

36

installed area



 $78 \text{ m}^2$ 



carbon dioxide avoided 6.75 tonnes/year



energy saving 31,000 kWh/year









### Brooklands, MK









#### How PV Works











#### Energy Spectrum of Sunlight





#### **Energy Spectrum of Sunlight**





#### Lab Bench Record for Solar Cell Efficiency





#### Lab Bench Record for Solar Cell Efficiency



#### Temperature Dependence





#### Temperature Dependence





### PV Temperature Profile





#### Solar Water Heating Profile





## Comparison





#### Clearline PV







#### Combined PV and Thermal





## Cambridge Projects









#### stuart.elmes@viridiansolar.co.uk



Viridian Solar www.viridiansolar.co.uk @viridiansolar



the solarblogger www.solarblogger.net @thesolarblogger



#### **Economics not Technology**



#### **Global PV Market**