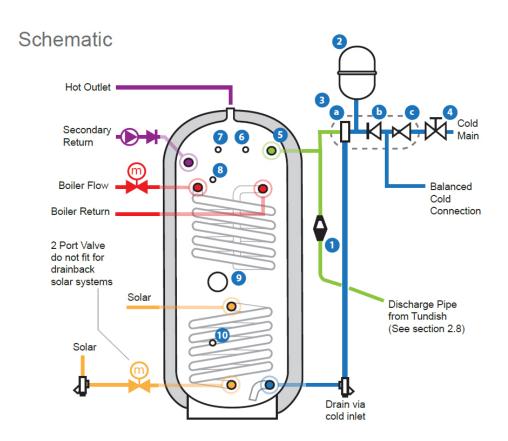

Stuart Elmes

# Background





# Background





## The State of the Art













# Typical Installation





## Solar Fraction





## Flat Plate Solar Collector





## **Evacuated Tube**









# Starting Off





# Industry Consultation











# Themes































## Accreditation





























## Solar in the UK





## Simulation House





# Daily Water Withdrawals The set of the set



## Simulation House







## Simulation House









### Test House Monthly Energy





















"I love it. You just whack on the tap and there's always hot water. I've hardly had the boiler on – I'd recommend it to anyone"

Hastoe Housing Association Resident Steeple Bumpstead, August 2007







































# Symphony







## **User Instructions**





## User Interaction





# Case Study: Chatham Maritime





dwellings with solar

62

installed area



186 m<sup>2</sup>



carbon dioxide avoided 16 tonnes/year



energy saving 83,000 kWh/year







10% renewable energy target

## Case Study: Chatham Maritime







### Case Study : D'Arcy House





dwellings with solar

36

installed area



 $78 \text{ m}^2$ 



carbon dioxide avoided 6.75 tonnes/year



energy saving 31,000 kWh/year









### Brooklands, MK









#### How PV Works











#### Energy Spectrum of Sunlight





#### **Energy Spectrum of Sunlight**





#### Lab Bench Record for Solar Cell Efficiency





#### Lab Bench Record for Solar Cell Efficiency



#### Temperature Dependence





#### Temperature Dependence





###