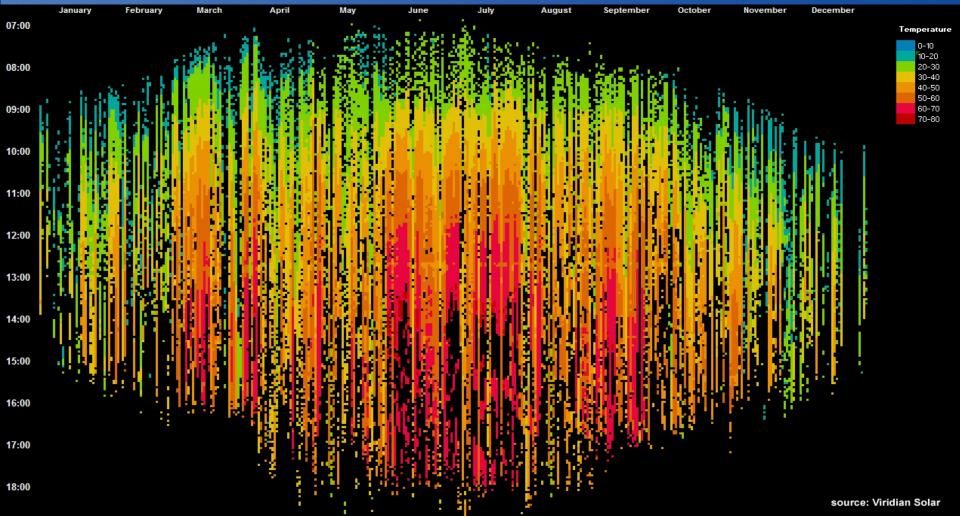

e Study: Chatham Maritime





dwellings with solar

62

installed area



186 m<sup>2</sup>



carbon dioxide avoided 16 tonnes/year



energy saving 83,000 kWh/year







10% renewable energy target

## Case Study: Chatham Maritime







### Case Study : D'Arcy House





dwellings with solar

36

installed area



 $78 \text{ m}^2$ 



carbon dioxide avoided 6.75 tonnes/year



energy saving 31,000 kWh/year









### Brooklands, MK









#### How PV Works











#### Energy Spectrum of Sunlight





#### **Energy Spectrum of Sunlight**





#### Lab Bench Record for Solar Cell Efficiency





#### Lab Bench Record for Solar Cell Efficiency



#### Temperature Dependence





#### Temperature Dependence





### PV Temperature Profile





#### Solar Water Heating Profile





## Comparison





#### Clearline PV







#### Combined PV and Thermal





## Cambridge Projects









#### stuart.elmes@viridiansolar.co.uk



Viridian Solar www.viridiansolar.co.uk @viridiansolar



the solarblogger www.solarblogger.net @thesolarblogger



#### **Economics not Technology**



#### **Global PV Market**