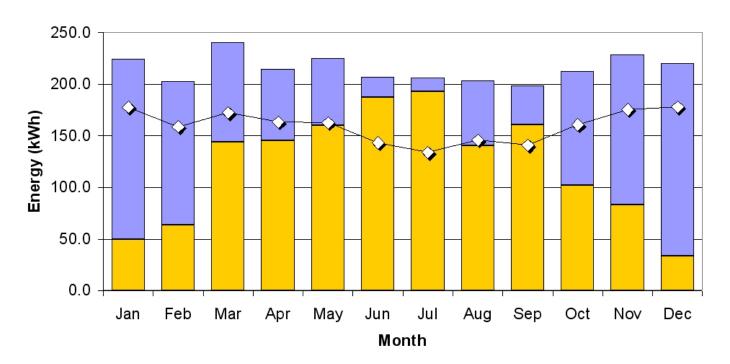

### Test House Monthly Energy

"I love it. You just whack on the tap and there's always hot water. I've hardly had the boiler on – I'd recommend it to anyone"

Hastoe Housing Association Resident Steeple Bumpstead, August 2007