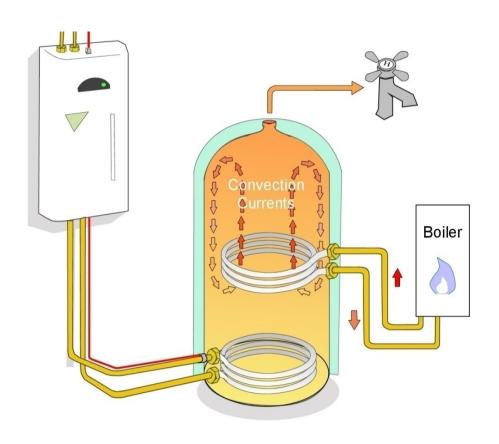

## Viridian Solar

Stuart Elmes

# Background





# Background





## The State of the Art













# Typical Installation





## Solar Fraction





## Flat Plate Solar Collector





## **Evacuated Tube**









# Starting Off





# Industry Consultation











# Themes































## Accreditation





























## Solar in the UK





## Simulation House





# Daily Water Withdrawals The set of the set



## Simulation House







## Simulation House









### Test House Monthly Energy





















"I love it. You just whack on the tap and there's always hot water. I've hardly had the boiler on – I'd recommend it to anyone"

Hastoe Housing Association Resident Steeple Bumpstead, August 2007







































# Symphony







## **User Instructions**





## User Interaction





# Case Study: Chatham Maritime





dwellings with solar

62

installed area



186 m<sup>2</sup>



carbon dioxide avoided 16 tonnes/year



energy saving 83,000 kWh/year







10% renewable energy target

## Case Study: Chatham Maritime







### Case Study : D'Arcy House





dwellings with solar

36

installed area



 $78 \text{ m}^2$ 



carbon dioxide avoided 6.75 tonnes/year



energy saving 31,000 kWh/year









### Brooklands, MK









#### How PV Works











#### Energy Spectrum of Sunlight





#### **Energy Spectrum of Sunlight**





#### Lab Bench Record for Solar Cell Efficiency





#### Lab Bench Record for Solar Cell Efficiency



#### Temperature Dependence





#### Temp