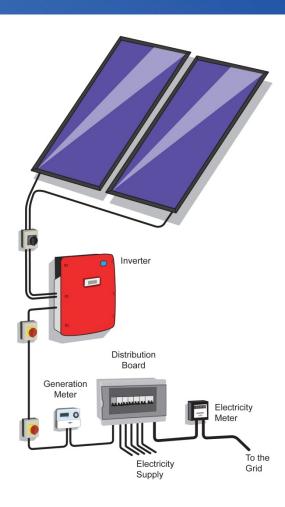

"I love it. You just whack on the tap and there's always hot water. I've hardly had the boiler on – I'd recommend it to anyone"

Hastoe Housing Association Resident Steeple Bumpstead, August 2007







































# Symphony







## **User Instructions**





## User Interaction





# Case Study: Chatham Maritime





dwellings with solar

62

installed area



186 m<sup>2</sup>



carbon dioxide avoided 16 tonnes/year



energy saving 83,000 kWh/year







10% renewable energy target

## Case Study: Chatham Maritime







### Case Study : D'Arcy House





dwellings with solar

36

installed area



 $78 \text{ m}^2$ 



carbon dioxide avoided 6.75 tonnes/year



energy saving 31,000 kWh/year









### Brooklands, MK









#### How PV Works











#### Energy Spectrum of Sunlight





#### **Energy Spectrum of Sunlight**





#### Lab Bench Record for Solar Cell Efficiency





#### Lab Bench Record for Solar Cell Efficiency



#### Temperature Dependence





#### Temperature Dependence





### PV Temperature Profile





#### Solar Water Heating Profile





## Comparison





#### Clearline PV







#### Combined PV and Thermal





## Cambridge Projects









#### stuart.elmes@viridiansolar.co.uk



Viridian Solar www.viridiansolar.co.uk @viridiansolar



the solarblogger www.solarblogger.net @thesolarblogger



#### **Economics not Technology**



#### **Global PV Market**