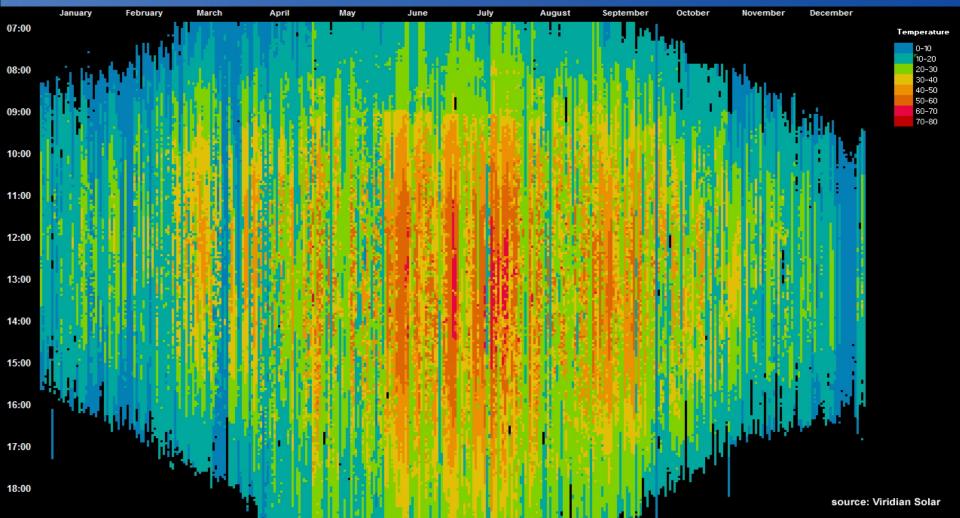

**





## User Interaction





# Case Study: Chatham Maritime





dwellings with solar

62

installed area



186 m<sup>2</sup>



carbon dioxide avoided 16 tonnes/year



energy saving 83,000 kWh/year







10% renewable energy target

## Case Study: Chatham Maritime







### Case Study : D'Arcy House





dwellings with solar

36

installed area



 $78 \text{ m}^2$ 



carbon dioxide avoided 6.75 tonnes/year



energy saving 31,000 kWh/year









### Brooklands, MK









#### How PV Works











#### Energy Spectrum of Sunlight





#### **Energy Spectrum of Sunlight**





#### Lab Bench Record for Solar Cell Efficiency





#### Lab Bench Record for Solar Cell Efficiency



#### Temperature Dependence





#### Temperature Dependence





### PV Temperature Profile





#### Solar Water Heating Profile





## Comparison





#### Clearline PV







#### Combined PV and Thermal





## Cambridge Projects









#### stuart.elmes@viridiansolar.co.uk



Viridian Solar www.viridiansolar.co.uk @viridiansolar



the solarblogger www.solarblogger.net @thesolarblogger



#### **Economics not Technology**



#### **Global PV Market**