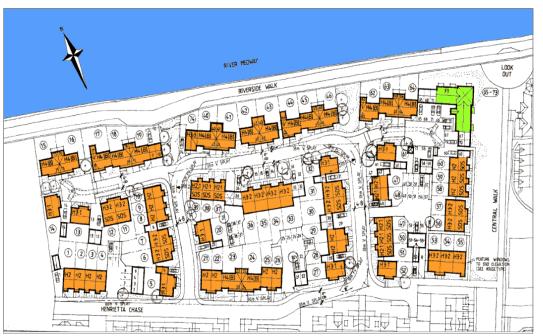

# Case Study: Chatham Maritime

dwellings with solar

62

installed area

186 m<sup>2</sup>

carbon dioxide avoided 16 tonnes/year

energy saving 83,000 kWh/year

10% renewable energy target

## Case Study: Chatham Maritime